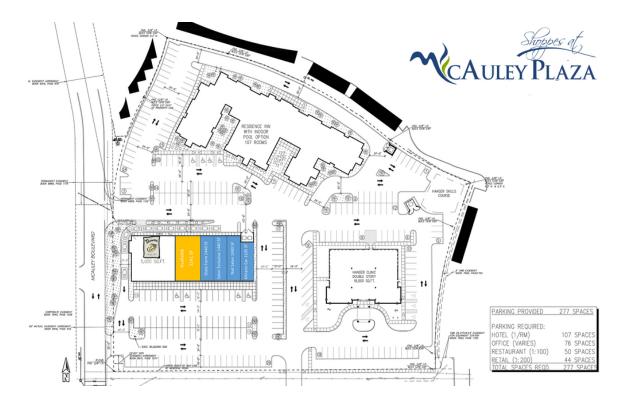

#### RETAIL / OFFICE SPACE NOW AVAILABLE

**Available SF:** 1,500 SF - 3,241 SF

**Lease Rate:** \$28.00 psf

Lease Type: NNN

Building Size: 13,500 SF

Year Built: 2015

Market: North

**Cross Streets:** McAuley and Memorial