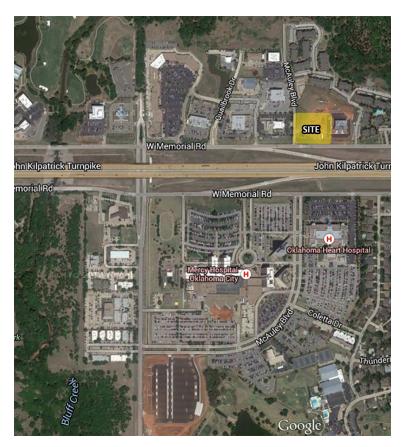

### Phillip Mazaheri, CCIM

pmazaheri@priceedwards.com 405.239.1221

210 Park Ave, Suite 700 Oklahoma City, OK 73102 www.priceedwards.com Located in a rapidly growing area of northwest Oklahoma City, Shoppes at McAuley Plaza serves several new high income housing additions, mixed use retail/office complexes, and medical facilities.

Mercy Health Center resides across the highway with approximately 300 beds and a recent addition, the Oklahoma Heart Hospital, specializing in heart health care.

Memorial Corridor Highlights:

- > Oklahoma City was named one of the fastest growing cities in the US by Forbes
- Northwest Oklahoma City has a desirable housing market that includes many high-end neighborhoods and country clubs as well as a flourishing multifamily housing market.
- > There are over 8,300 apartment units in the Corridor with another 1,000 units proposed or under construction
- > The average family income within a 5 mile radius is \$102,000.
- > The Memorial Corridor boasts over 1.5 million square feet of office space, with over half being Class A properties
- > 1,200 hotel rooms and suites line Memorial Corridor
- > Integris Cancer Center, Mercy Hospital and the Heart Hospital are all within 1.0 mile